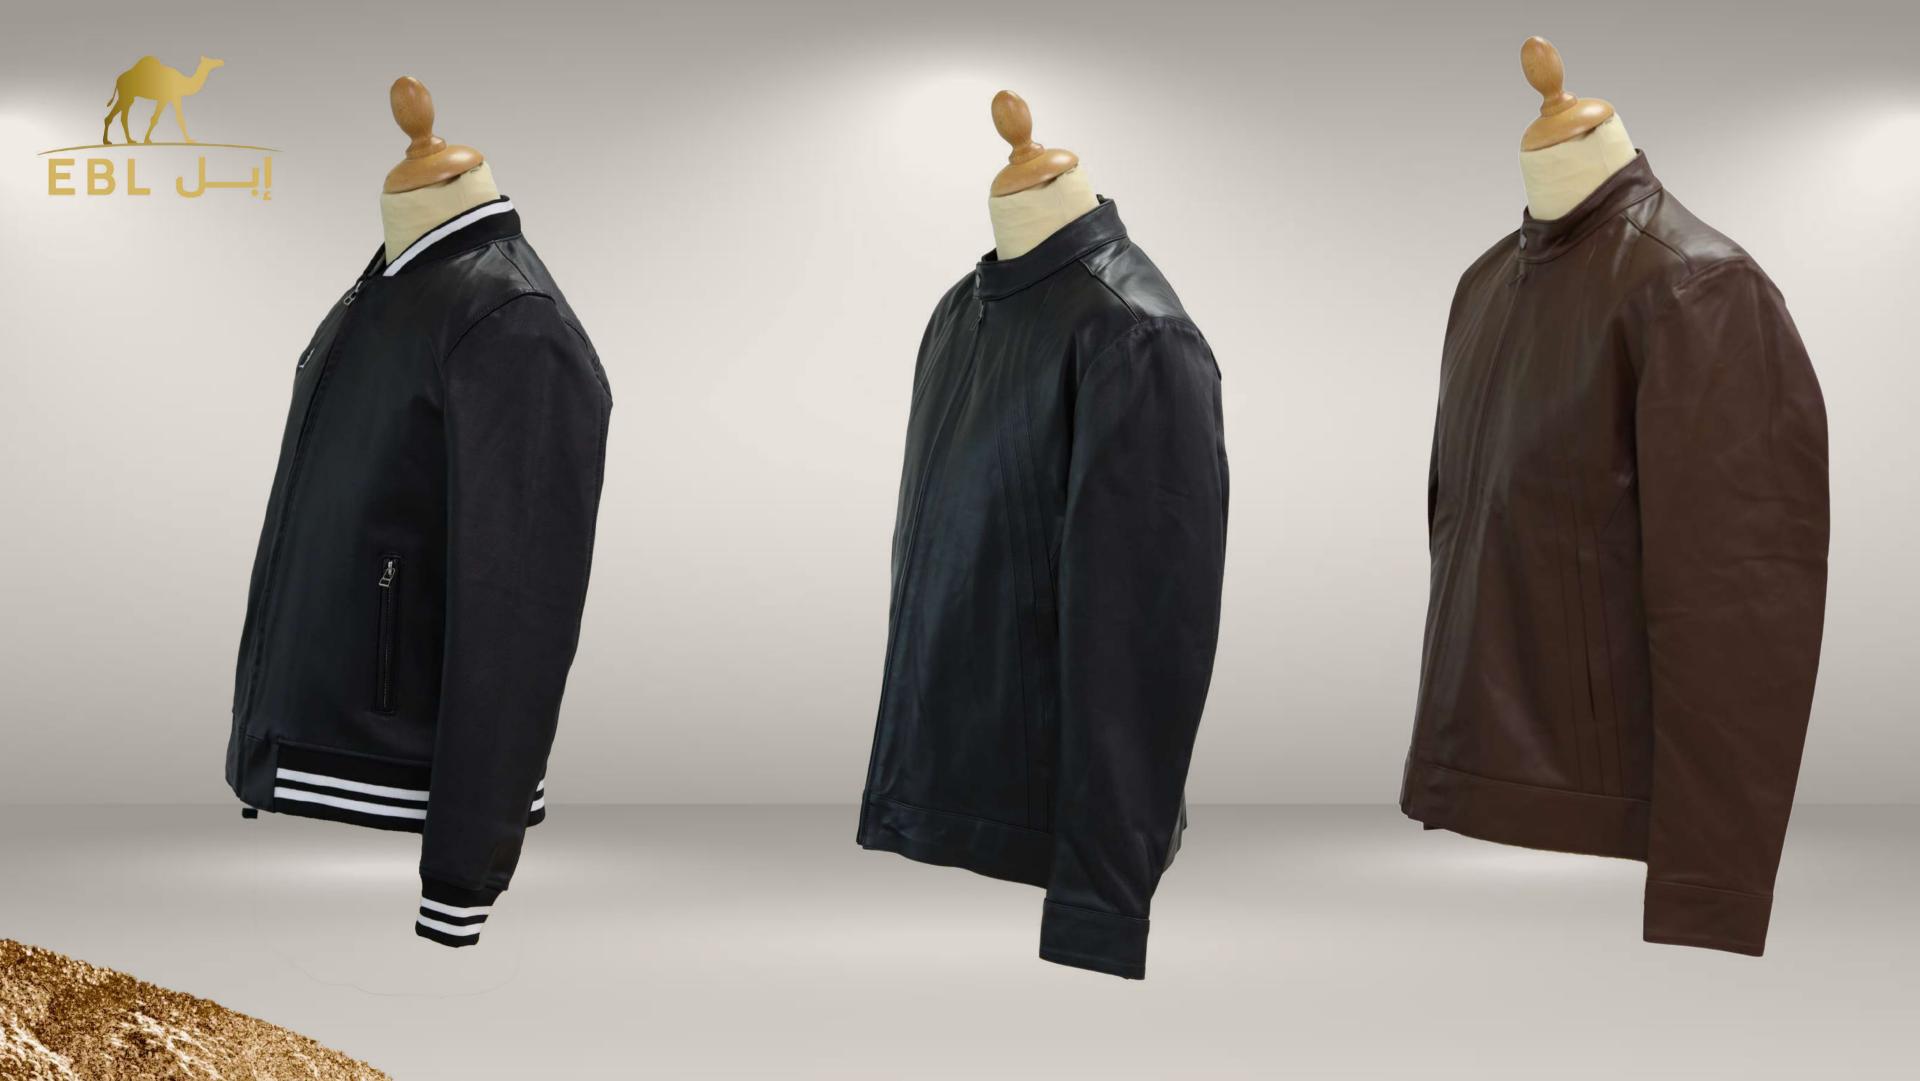

# PRODUCT TYPES

- Full grain aniline and Semi-aniline.
- Nubuck and Suede
- Automotive and Upholstery
- Bespoke Leather-goods
- Footwear (Arabic Sandals, Formal Shoes, Safety Shoes, etc.)