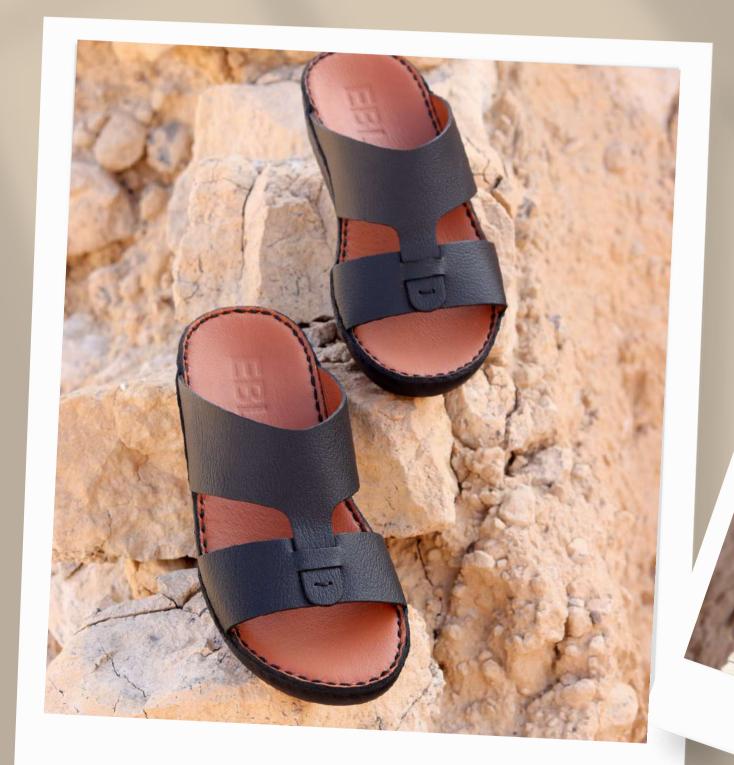

- Strength Properties
- Colour fastness properties
- Flexural endurance
- Abrasion Resistance
- Water Proof Testing

- Breathability
- Lastometer
- Boil test
- Flame resistance
- Oil and fat

EBL is the first Brand created by Al Khaznah Tannery in the year 2021, which represents Genuine, Unique, Excellence & High quality. It started out with small Leathergoods items and now currently producing customized luxury genuine leather items in all type of applications from footwear, leathergoods, garments.

Its innovative approach to luxury is characterized by exclusivity, attention to detail, and interpretation of high-quality craftsmanship.

ARABIC SANDALS

WWW.ALKHAZNAHBOUTIQUE.COM