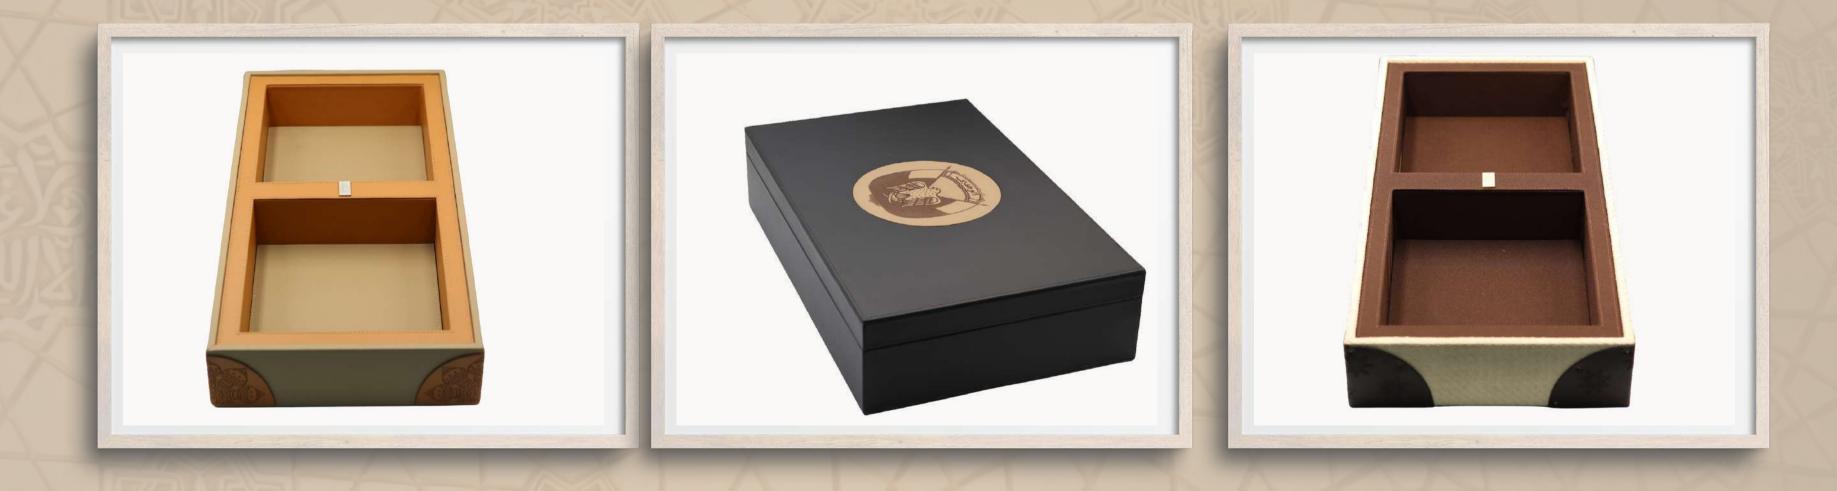

stance
- Water Proof Testing

- Breathability
- Lastometer
- Boil test
- Flame resistance
- Oil and fat









EBL is the first Brand created by Al Khaznah Tannery in the year 2021, which represents Genuine, Unique, Excellence & High quality. It started out with small Leathergoods items and now currently producing customized luxury genuine leather items in all type of applications from footwear, leathergoods, garments.

Its innovative approach to luxury is characterized by exclusivity, attention to detail, and interpretation of high-quality craftsmanship.













ARABIC SANDALS









WWW.ALKHAZNAHBOUTIQUE.COM



# LADIES SHOES



# WWW.ALKHAZNAHBOUTIQUE.COM







## LADIES LEATHER BAGS







WWW.ALKHAZNAHBOUTIQUE.COM













WWW.ALKHAZNAHBOUTIQUE.COM



### **EBL BOXES**































WWW.ALKHAZNAHBOUTIQUE.COM





# BEST ETHICAL COLLECTION AWARD









P.O. BOX 3238 - ABU DHABI, UAE +971 2 5662000, +971 569629621, +971 2 5661660 www.alkhaznahtannery.com | www.alkhaznahboutique.com