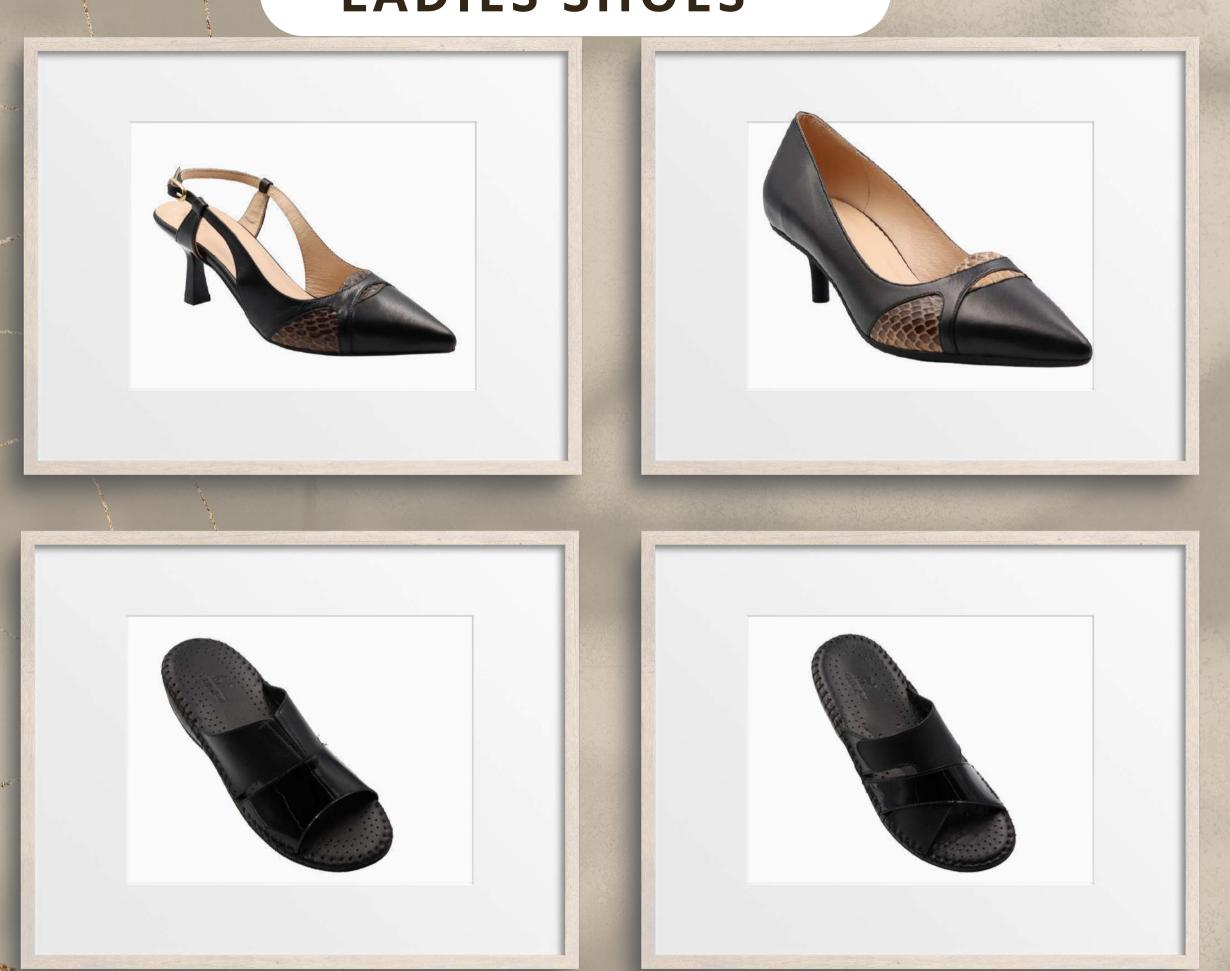

standard colour control room with a high technology spectrometer.

- Strength Properties
- Colour fastness properties
- Flexural endurance
- Abrasion Resistance
- Water Proof Testing

- Breathability
- Lastometer
- Boil test
- Flame resistance
- Oil and fat









EBL is the first Brand created by Al Khaznah Tannery in the year 2021, which represents Genuine, Unique, Excellence & High quality. It started out with small Leathergoods items and now currently producing customized luxury genuine leather items in all type of applications from footwear, leathergoods, garments.

Its innovative approach to luxury is characterized by exclusivity, attention to detail, and interpretation of high-quality craftsmanship.













ARABIC SANDALS









WWW.ALKHAZNAHBOUTIQUE.COM



# LADIES SHOES



# WWW.ALKHAZNAHBOUTIQUE.COM







## LADIES LEATHER BAGS







WWW.ALKHAZNAHBOUTIQUE.COM













WWW.ALKHAZNAHBOUTIQUE.COM



### **EBL BOXES**































WWW.ALKHAZNAHBOUTIQUE.COM





# BEST ETHICAL COLLECTION AWARD









P.O. BOX 3238 - ABU DHABI, UAE +971 2 5662000, +971 569629621, +971 2 5661660 www.alkhaznahtannery.com | www.alkhaznahboutique.com