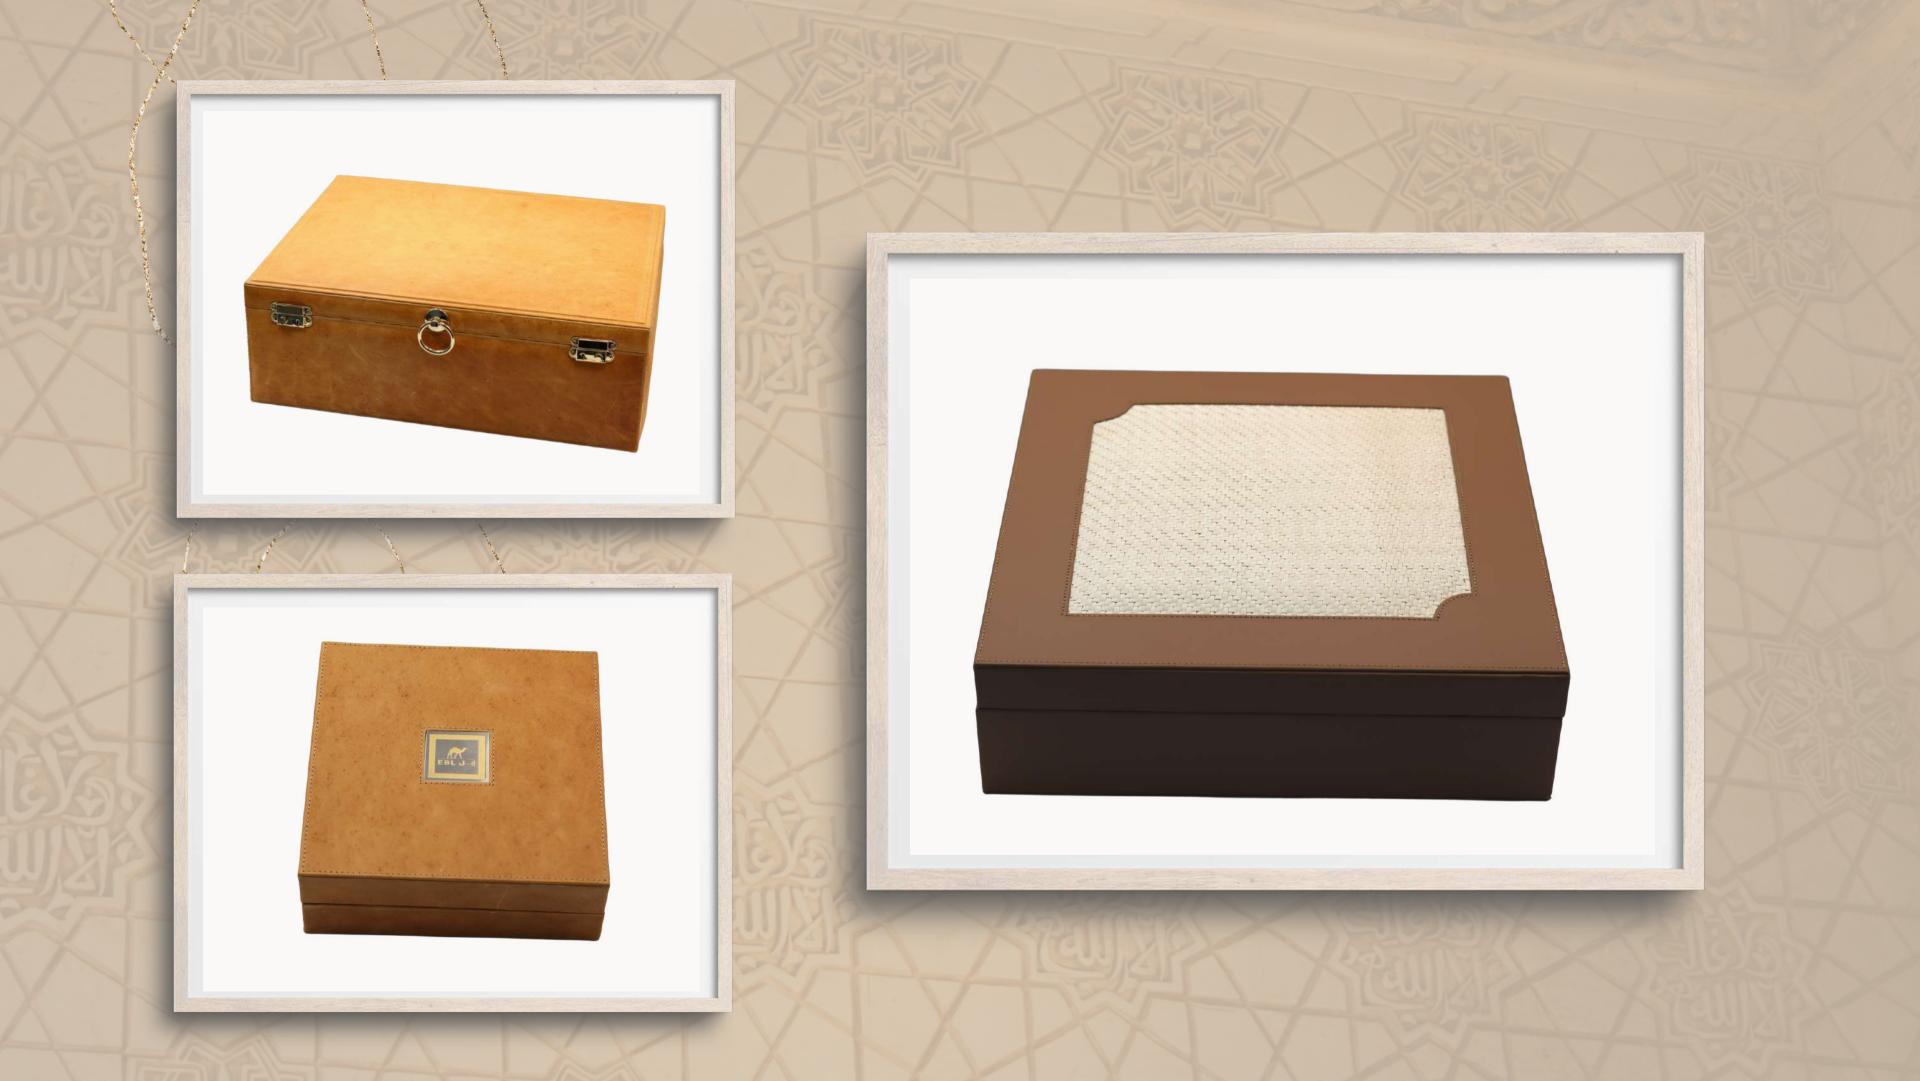

ance
- Water Proof Testing

- Breathability
- Lastometer
- Boil test
- Flame resistance
- Oil and fat









EBL is the first Brand created by Al Khaznah Tannery in the year 2021, which represents Genuine, Unique, Excellence & High quality. It started out with small Leathergoods items and now currently producing customized luxury genuine leather items in all type of applications from footwear, leathergoods, garments.

Its innovative approach to luxury is characterized by exclusivity, attention to detail, and interpretation of high-quality craftsmanship.













ARABIC SANDALS









WWW.ALKHAZNAHBOUTIQUE.COM



# LADIES SHOES



# WWW.ALKHAZNAHBOUTIQUE.COM







## LADIES LEATHER BAGS







WWW.ALKHAZNAHBOUTIQUE.COM













WWW.ALKHAZNAHBOUTIQUE.COM



### **EBL BOXES**































WWW.ALKHAZNAHBOUTIQUE.COM





# BEST ETHICAL COLLECTION AWARD









P.O. BOX 3238 - ABU DHABI, UAE +971 2 5662000, +971 569629621, +971 2 5661660 www.alkhaznahtannery.com | www.alkhaznahboutique.com