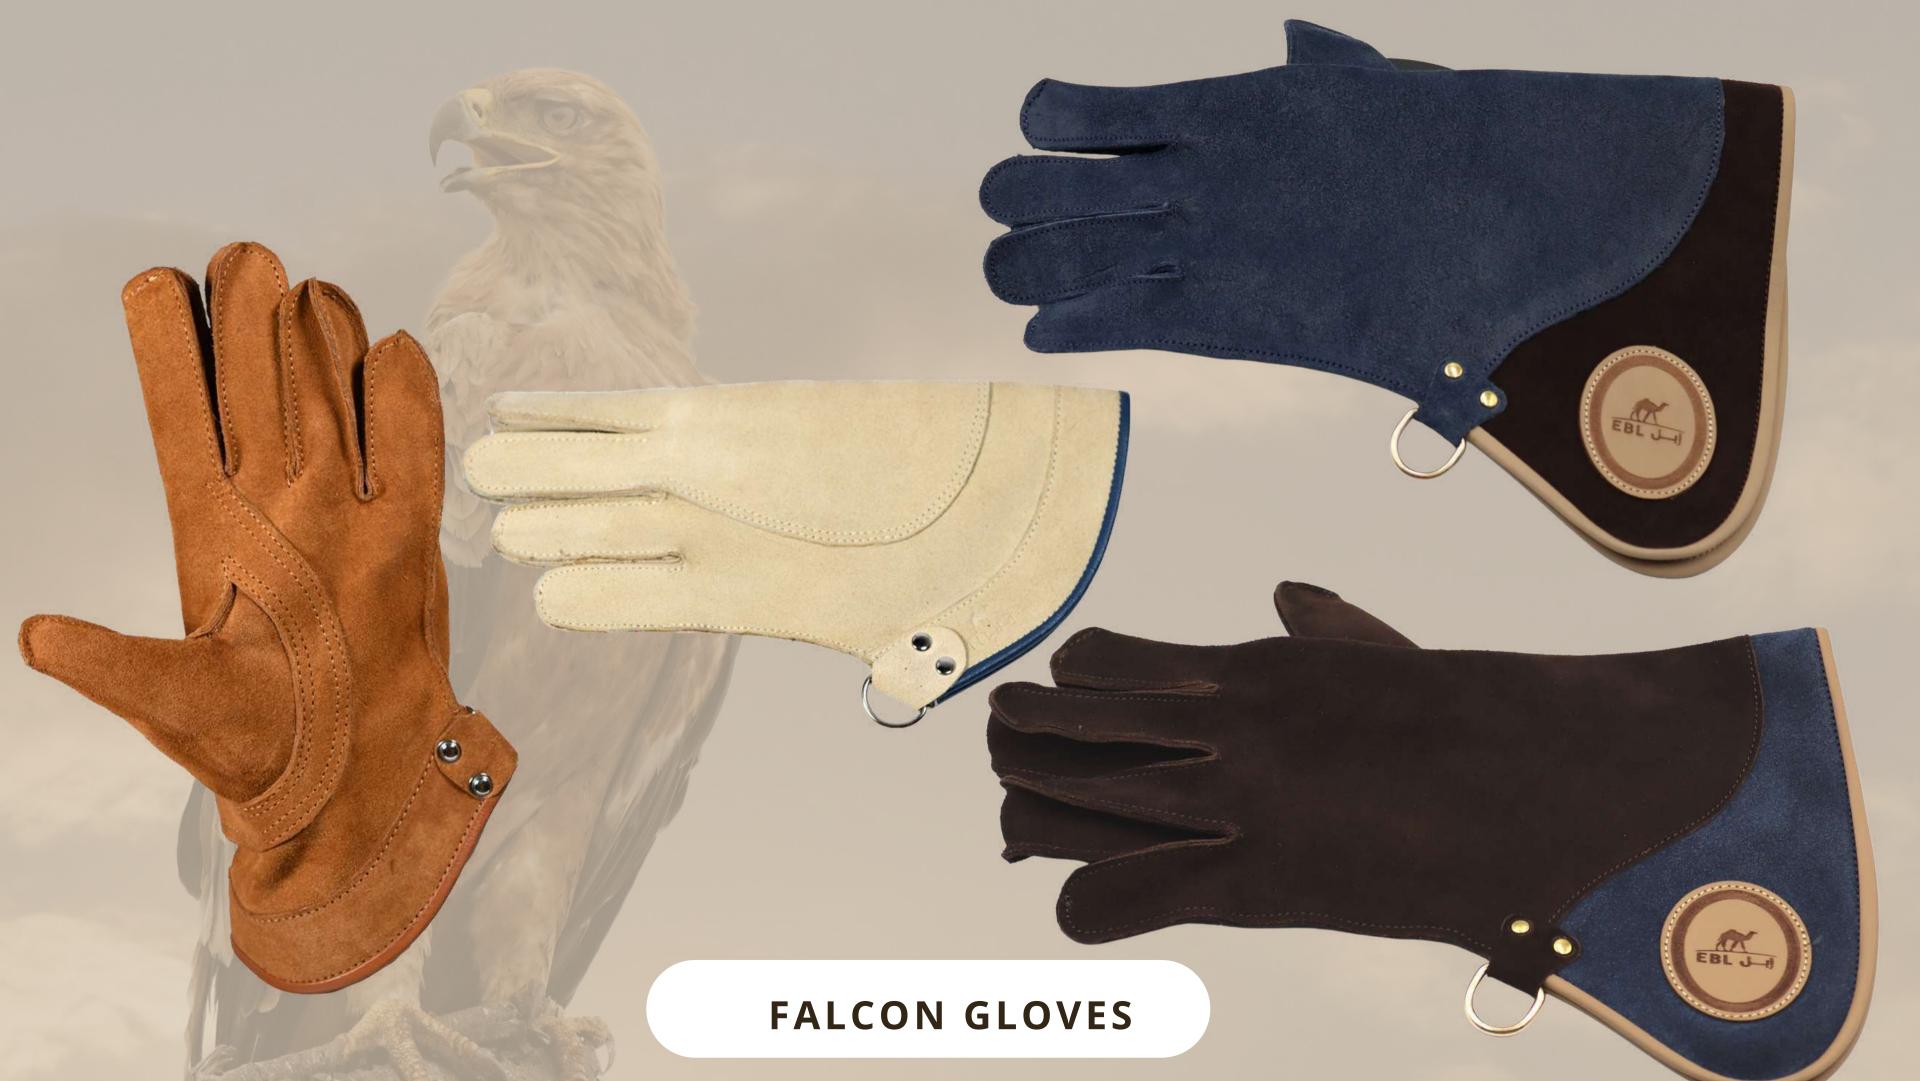

- Strength Properties
- Colour fastness properties
- Flexural endurance
- Abrasion Resistance
- Water Proof Testing

- Breathability
- Lastometer
- Boil test
- Flame resistance
- Oil and fat

EBL is the first Brand created by Al Khaznah Tannery in the year 2021, which represents Genuine, Unique, Excellence & High quality. It started out with small Leathergoods items and now currently producing customized luxury genuine leather items in all type of applications from footwear, leathergoods, garments.