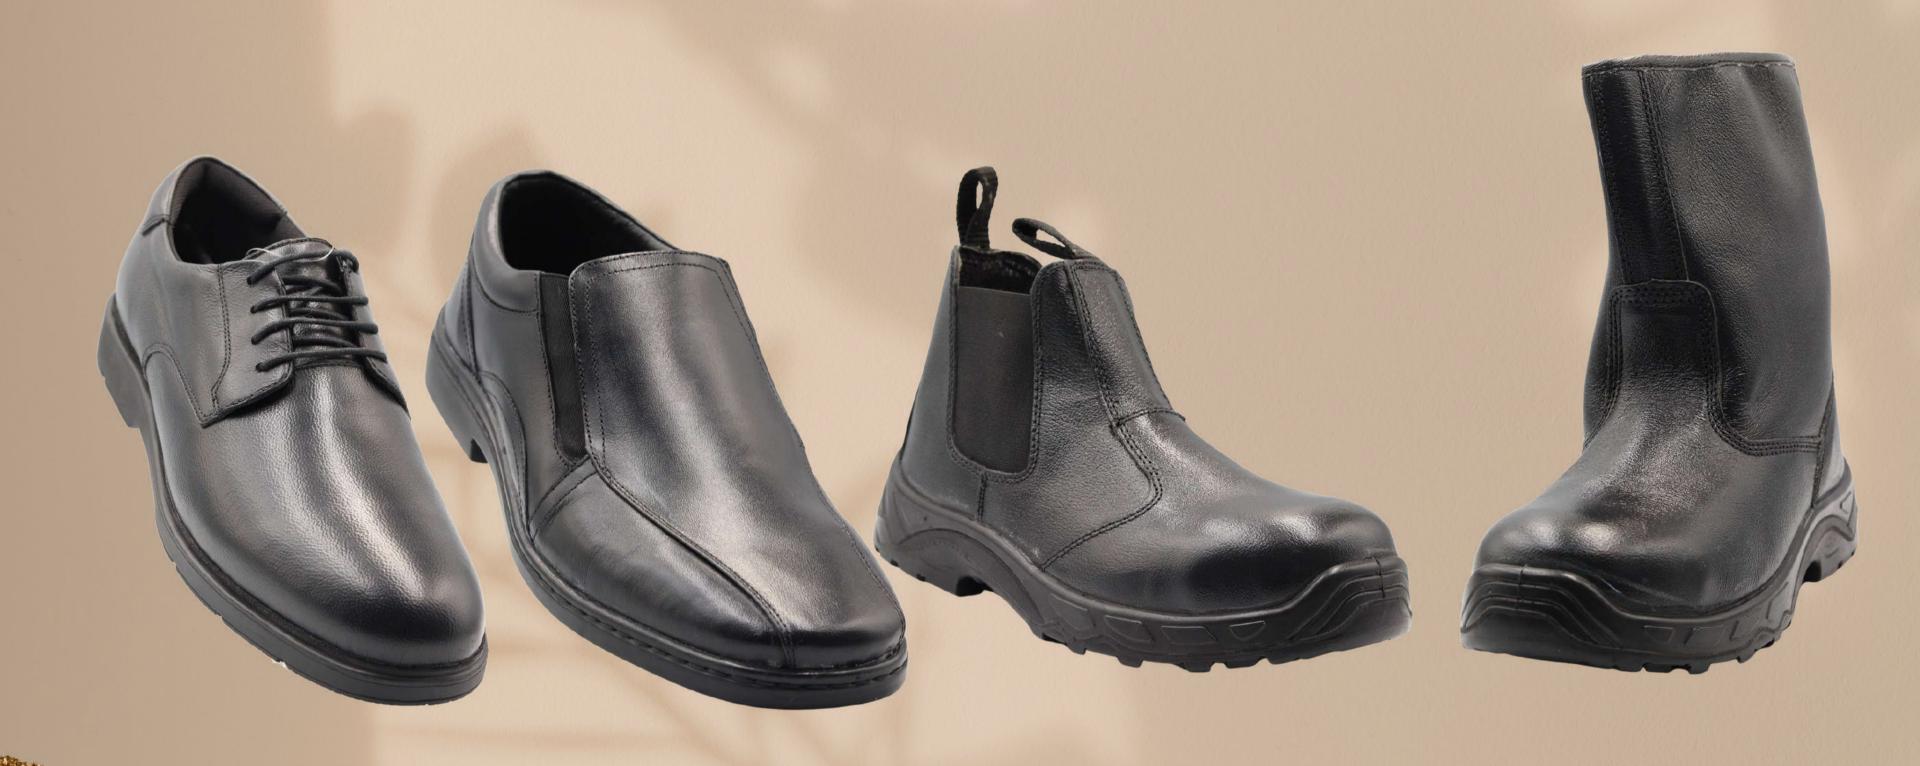

# PRODUCT TYPES

- Full grain aniline and Semi-aniline.
- Nubuck and Suede
- Automotive and Upholstery
- Bespoke Leather-goods
- Footwear (Arabic Sandals, Formal Shoes, Safety Shoes, etc.)