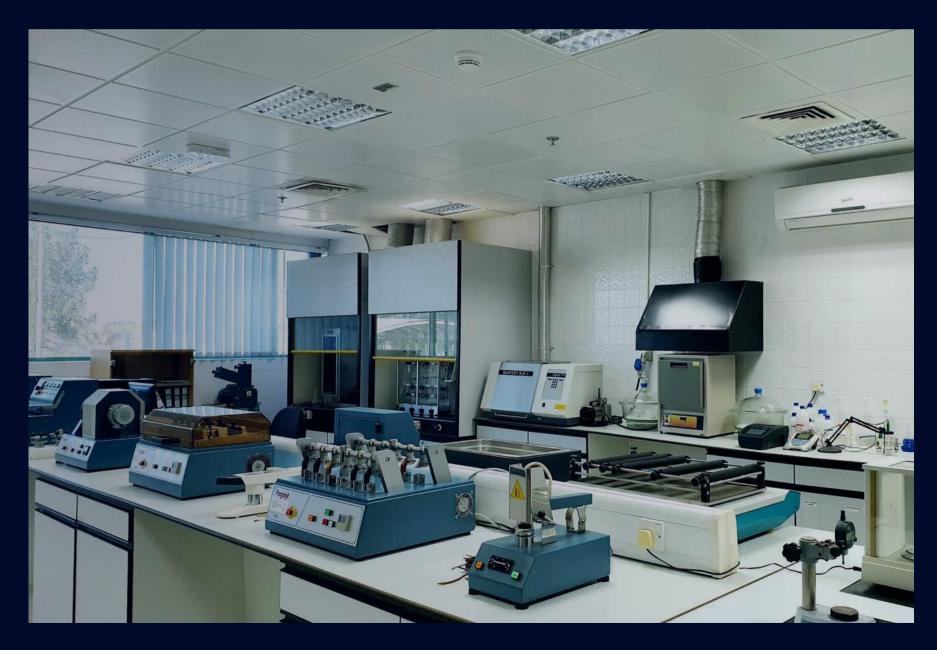

# AKT-Testing Laboratory

Al Khaznah Tannery has one of the most technical advanced leather laboratory in the Middle East, Our Modern Lab is ISO Certified and meet the international standards and high customer requirement.

To ensure the consistency of colour assessment, Quality Control team should refer to the master standard and compare the new batch with the previous batches. This type of comparison is done optically in a high standard colour control room with a high technology spectrometer.

- Strength Properties
- Colour fastness properties
- Flexural endurance
- Abrasion Resistance
- Water Proof Testing

- Breathability
- Lastometer
- Boil test
- Flame resistance
- Oil and fat

EBL is the first Brand created by Al Khaznah Tannery in the year 2021, which represents Genuine, Unique, Excellence & High quality. It started out with small Leathergoods items and now currently producing customized luxury genuine leather items in all type of applications from footwear, leathergoods, garments.