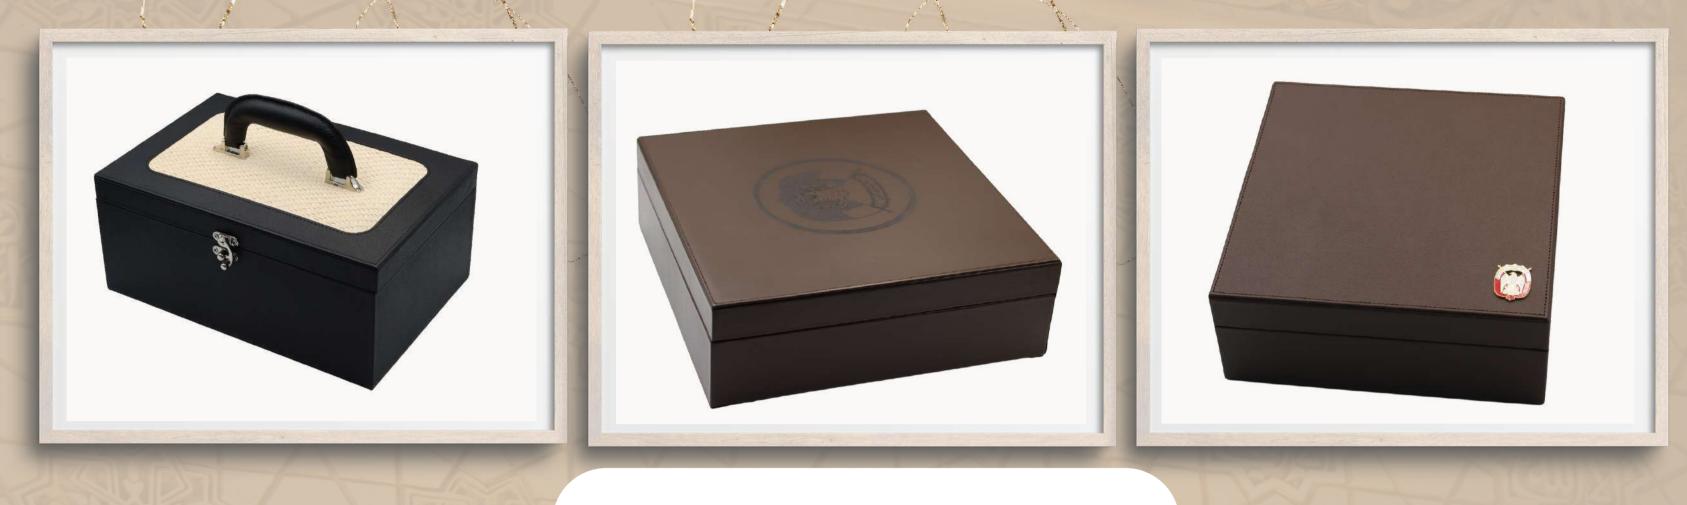

rance
- Abrasion Resistance
- Water Proof Testing

- Breathability
- Lastometer
- Boil test
- Flame resistance
- Oil and fat









EBL is the first Brand created by Al Khaznah Tannery in the year 2021, which represents Genuine, Unique, Excellence & High quality. It started out with small Leathergoods items and now currently producing customized luxury genuine leather items in all type of applications from footwear, leathergoods, garments.

Its innovative approach to luxury is characterized by exclusivity, attention to detail, and interpretation of high-quality craftsmanship.













ARABIC SANDALS









WWW.ALKHAZNAHBOUTIQUE.COM



# LADIES SHOES



# WWW.ALKHAZNAHBOUTIQUE.COM







## LADIES LEATHER BAGS







WWW.ALKHAZNAHBOUTIQUE.COM













WWW.ALKHAZNAHBOUTIQUE.COM



### **EBL BOXES**































WWW.ALKHAZNAHBOUTIQUE.COM





# BEST ETHICAL COLLECTION AWARD









P.O. BOX 3238 - ABU DHABI, UAE +971 2 5662000, +971 569629621, +971 2 5661660 www.alkhaznahtannery.com | www.alkhaznahboutique.com