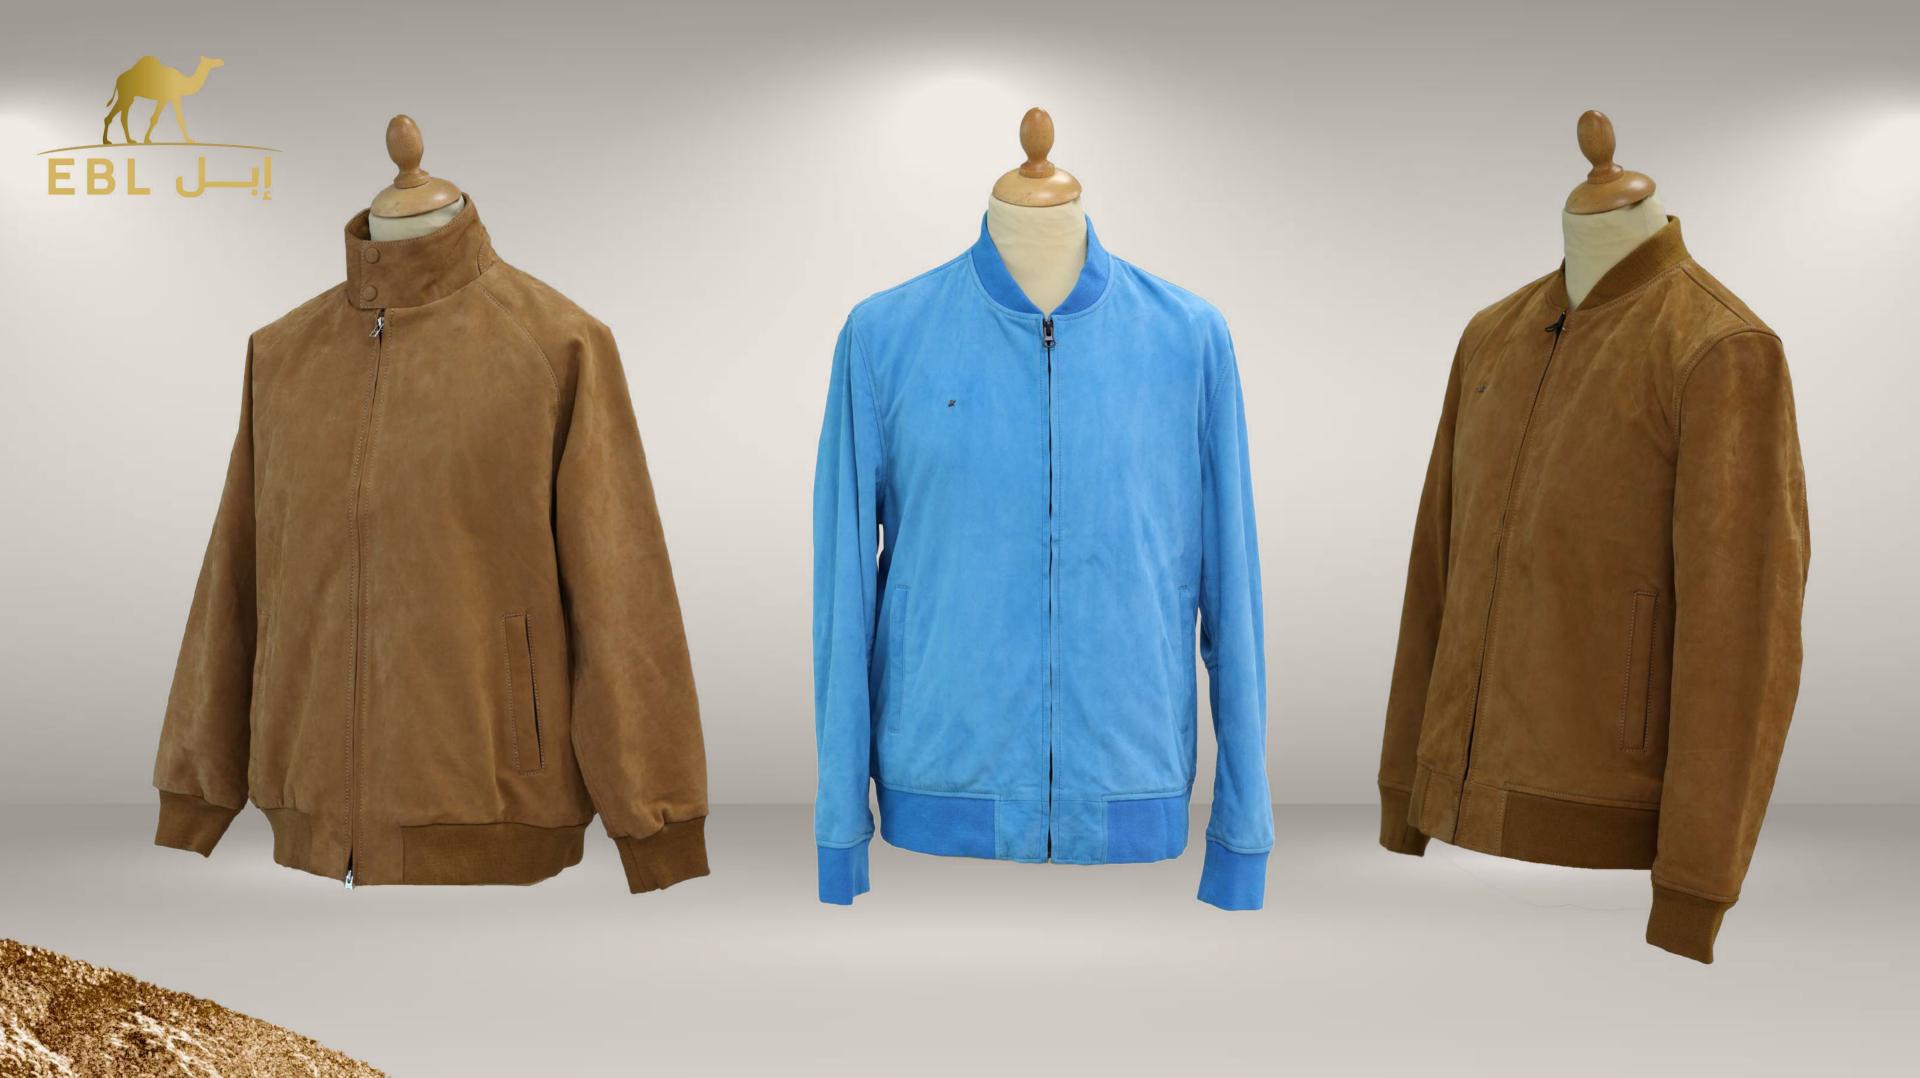

- Strength Properties
- Colour fastness properties
- Flexural endurance
- Abrasion Resistance
- Water Proof Testing

- Breathability
- Lastometer
- Boil test
- Flame resistance
- Oil and fat

EBL is the first Brand created by Al Khaznah Tannery in the year 2021, which represents Genuine, Unique, Excellence & High quality. It started out with small Leathergoods items and now currently producing customized luxury genuine leather items in all type of applications from footwear, leathergoods, garments.

Its innovative approach to luxury is characterized by exclusivity, attention to detail, and interpretation of high-quality craftsmanship.

ARABIC SANDALS

WWW.ALKHAZNAHBOUTIQUE.COM