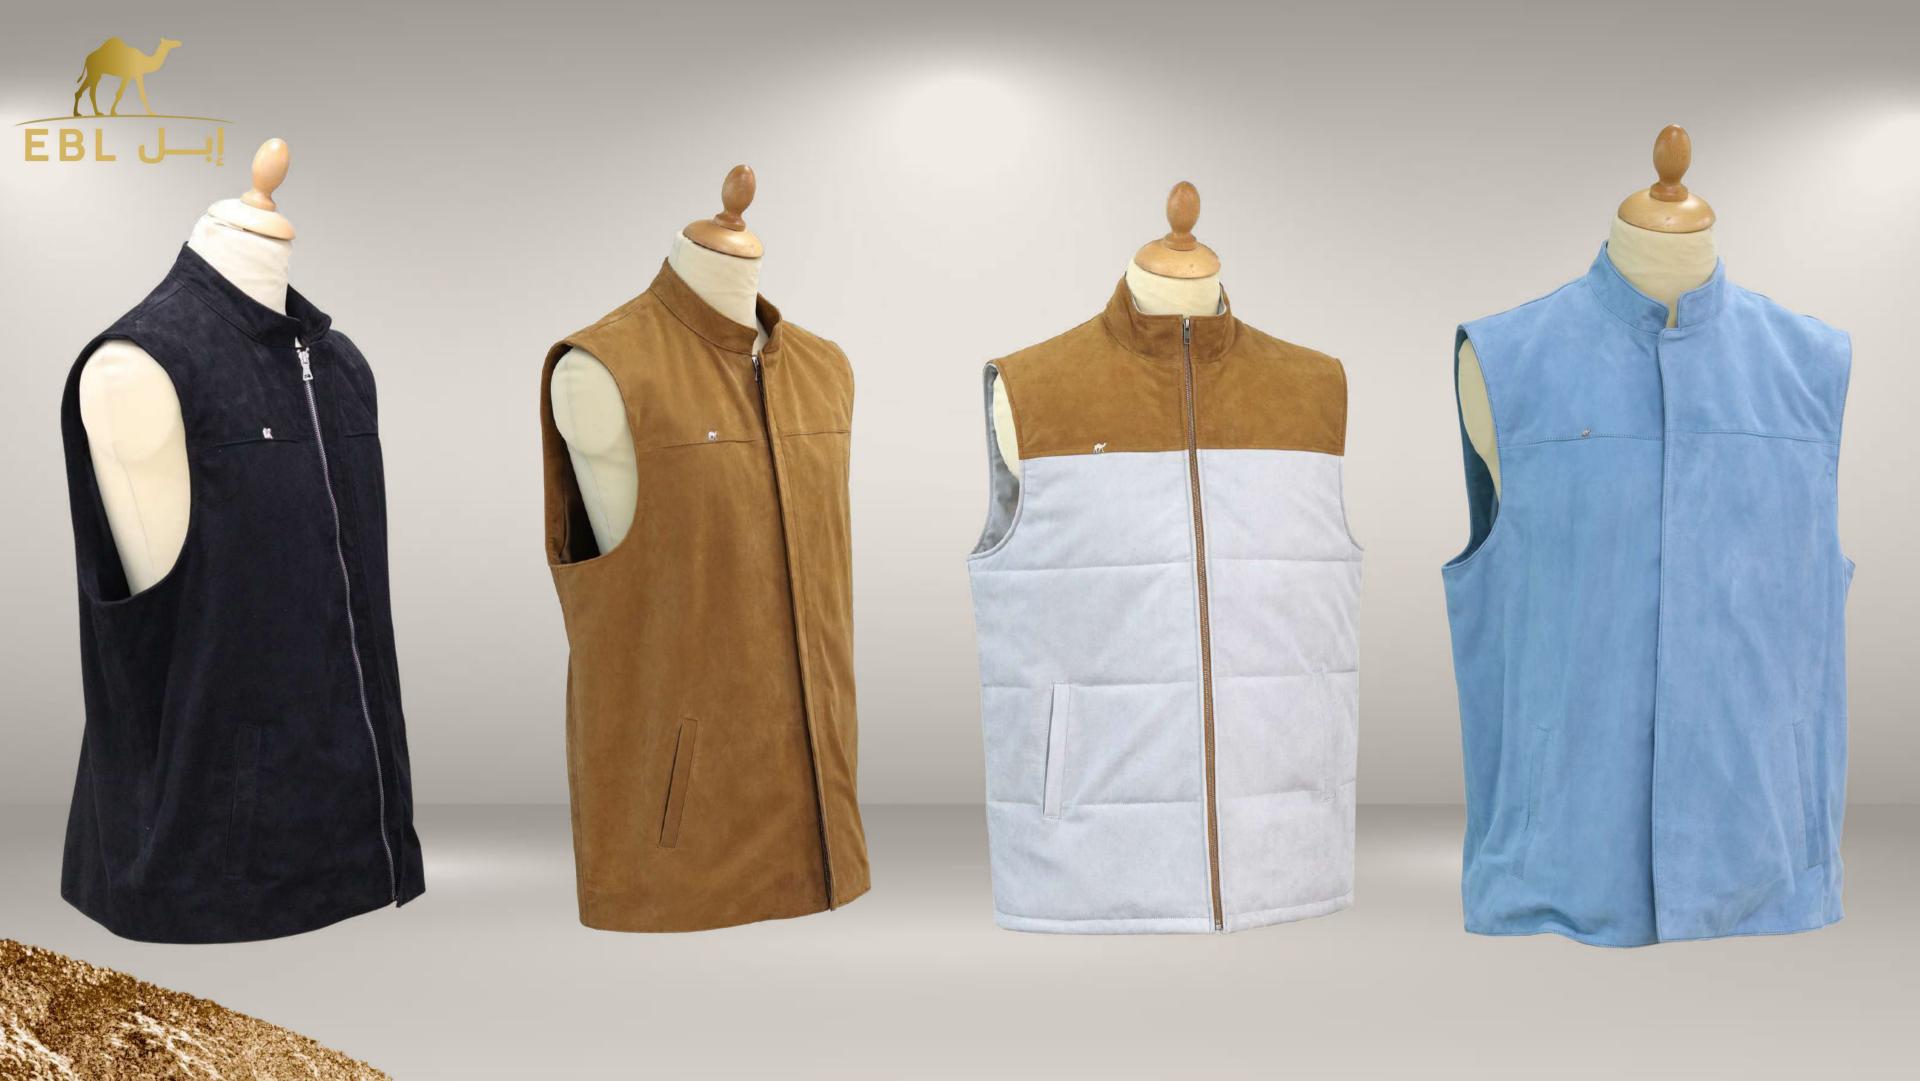

# PRODUCT TYPES

- Full grain aniline and Semi-aniline.
- Nubuck and Suede
- Automotive and Upholstery
- Bespoke Leather-goods
- Footwear (Arabic Sandals, Formal Shoes, Safety Shoes, etc.)