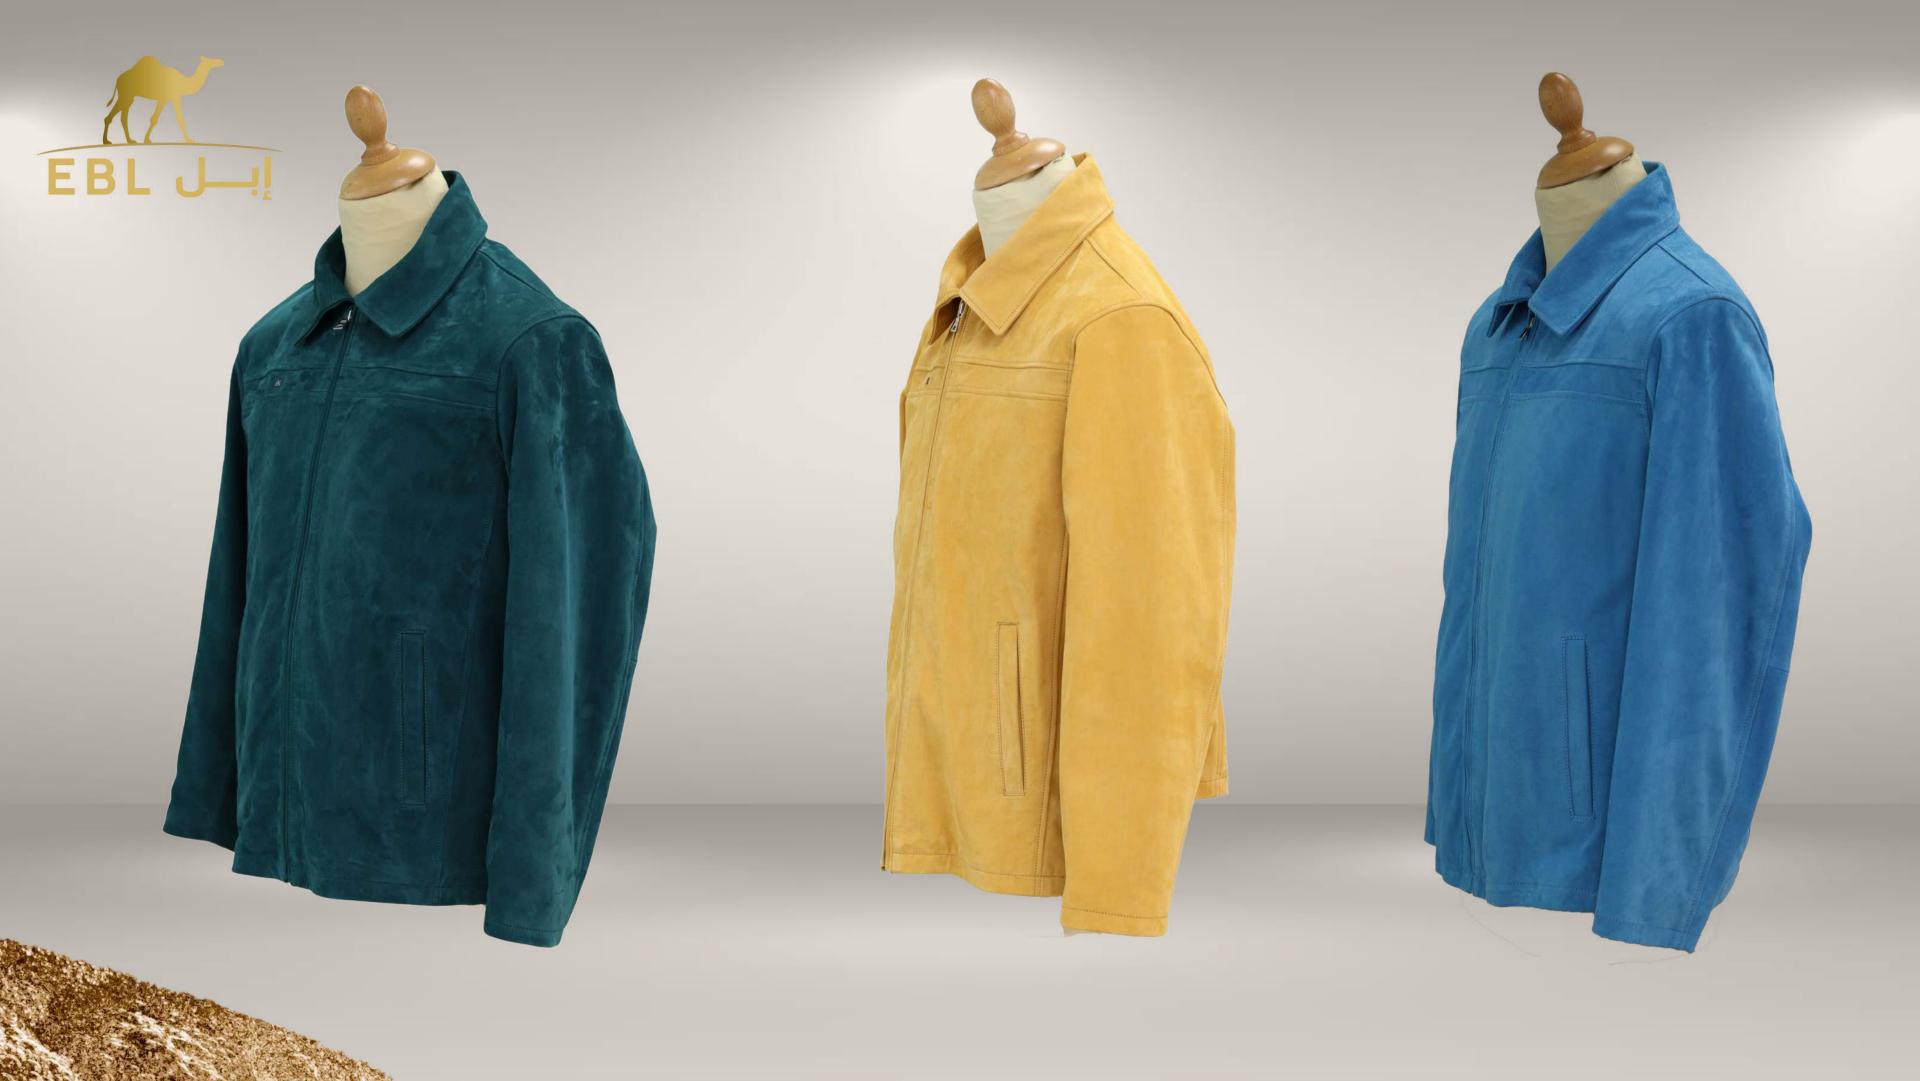

- Strength Properties
- Colour fastness properties
- Flexural endurance
- Abrasion Resistance
- Water Proof Testing

- Breathability
- Lastometer
- Boil test
- Flame resistance
- Oil and fat

EBL is the first Brand created by Al Khaznah Tannery in the year 2021, which represents Genuine, Unique, Excellence & High quality. It started out with small Leathergoods items and now currently producing customized luxury genuine leather items in all type of applications from footwear, leathergoods, garments.

Its innovative approach to luxury is characterized by exclusivity, attention to detail, and interpretation of high-quality craftsmanship.

ARABIC SANDALS

WWW.ALKHAZNAHBOUTIQUE.COM