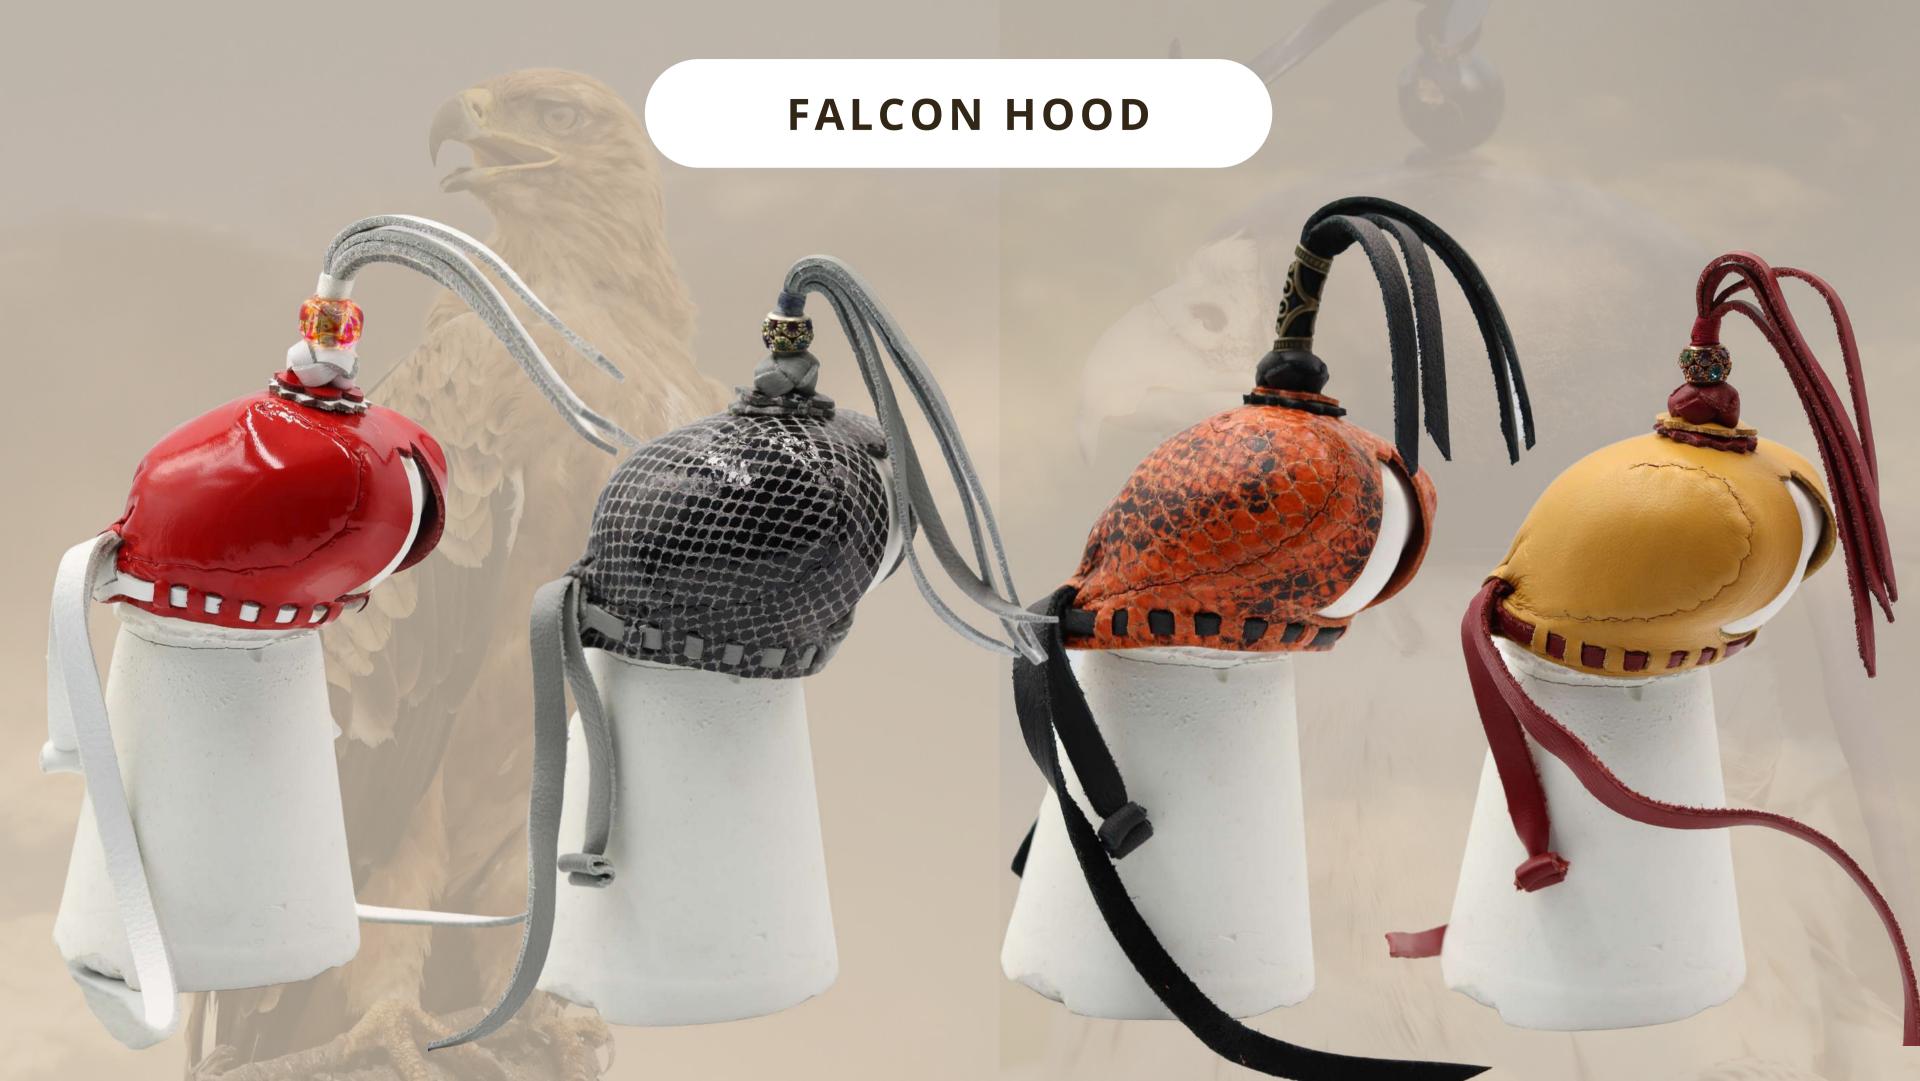

- Strength Properties
- Colour fastness properties
- Flexural endurance
- Abrasion Resistance
- Water Proof Testing

- Breathability
- Lastometer
- Boil test
- Flame resistance
- Oil and fat

EBL is the first Brand created by Al Khaznah Tannery in the year 2021, which represents Genuine, Unique, Excellence & High quality. It started out with small Leathergoods items and now currently producing customized luxury genuine leather items in all type of applications from footwear, leathergoods, garments.